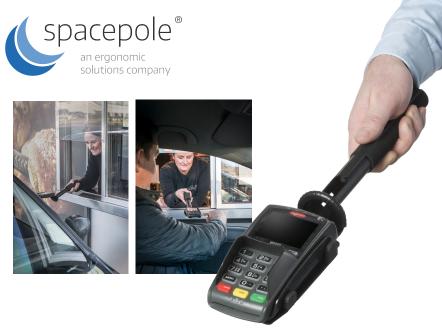

## PRODUCTS INCLUDED:

 Spacepole Drive Thru Handheld Multigrip Mount

## **Drive-Thru & Curbside Pickup Solution**

The SpacePole Drive-thru solution answers the very real problem of taking payments in a time pressured environment whilst protecting the payment terminal. Fitted with a MultiGrip™ plate, it is compatible with devices from all leading manufacturers such as Ingenico and Verifone and when fitted with ClickSafe® security locks, it helps fight fraud and meet PCI best practice recommendations.

## **Features / Benefits**

- Protects payment devices from drop and cable damage
- Flexible design to accommodate various payment terminals and functions
- Ergonomic operation for those taking payments
- More secure PIN entry for customer
- Speed up transactions at the point of payment
- Reduced threat of theft