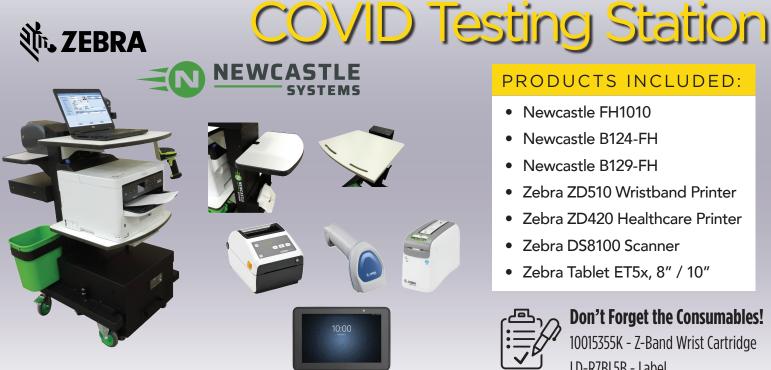

#### PRODUCTS INCLUDED:

- Newcastle FH1010
- Newcastle B124-FH
- Newcastle B129-FH
- Zebra ZD510 Wristband Printer
- Zebra ZD420 Healthcare Printer
- Zebra DS8100 Scanner
- Zebra Tablet ET5x, 8" / 10"

### Don't Forget the Consumables!

10015355K - Z-Band Wrist Cartridge LD-R7BL5B - Label