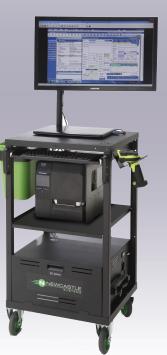

## **Physical Distancing in Warehouse/Production Floor**

Mobile "Personal" Printing Stations bring your team to the work, and slash the time they waste walking. Labels are printed and applied right at the pallet. Receiving/Shipping volume skyrockets, labeling errors disappear, and labor costs drop. All while employees report greater job satisfaction and a safer work environment.

### Features / Benefits

- Worker Safety: Helps ensure physical distancing as your printer/scanner/laptop or tablet can always be within 6' -10' away from other workers
- Typical ROI < 6 months for complete system
- 90+% reduction in labeling errors
- 50% increase in productivity