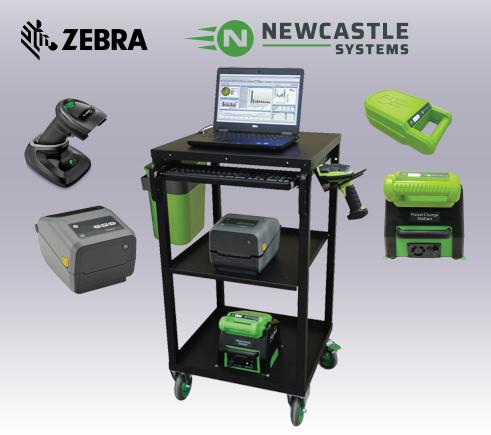

## PRODUCTS INCLUDED:

- Newcastle EC102NUM
- Newcastle PWC1M
- Newcastle PSNU1.8M
- Newcastle B423
- Zebra ZD420 Printer
- Zebra DS2278 Scanner

## **Phased Shifts, Skeleton Crews and Reduced Hours**

With reduced hours, skeleton crews and phased shifts, this may be the right time to explore Mobile Printing Stations with Swappable Battery System. They'll help you get the most from every important member of your team. Workers will move items off the dock 50% faster, and eliminate errors by printing and applying labels right at the pallet – all while providing a safer work environment.

## **Features / Benefits**

- PowerSwap Nucleus Lithium Power Systems Enables 24/7 Operation deal for multiple shifts, phased shifts & more
- Worker Safety ensure physical distancing with personal printing station
- 90+% reduction in labeling errors
- 50% increase in productivity