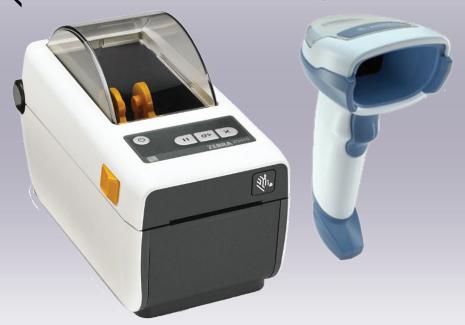

## PRODUCTS INCLUDED:

- Zebra ZD410 Healthcare Printer
- Zebra DS4608 Healthcare
  Scanner USB Kit

**Don't Forget the Consumables!** LD-R7BL5B

## Patient & Lab Sample Labeling Barcode Duplicator

A barcode duplicator allows you to quickly and easily scan and print additional labels for a variety of Healthcare applications. Ensure blood bag or specimen tracking accuracy and enhance workflow with no computer required.