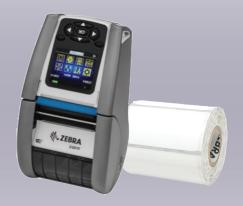

## PRODUCTS INCLUDED:

- Zebra TC52-Healthcare Mobile Computer
- Zebra ZQ610-Healthcare
  Mobile Printer
- Zebra PolyPro 4000D Labels

Golden Test software available for license from SSE Technologies

## **Remote Covid-19 Testing**

A mobile application to collect patient data, create labels for samples, and validate patient data for COVID-19 Drive-Thru Testing Sites. Patient information is captured on a Zebra TC52-HC Mobile Computer. Labels are the generated on Zebra's ZQ610 Mobile Printer.