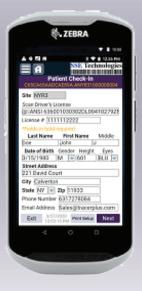

## **Remote Covid-19 Testing**

A mobile application to collect patient data, create labels for samples, and validate patient data for COVID-19 Drive-Thru Testing Sites. Patient information is captured on a Zebra TC52-HC Mobile Computer. Labels are the generated on Zebra's ZQ610 Mobile Printer.

## Features / Benefits

- Quickly and accurately capture patient information automatically from ID's
- Complete a standard COVID-19 assessment
- Manage and expedite the check in and testing process
- Print labels for patient's test tubes and bags
- Provide vital information on test results