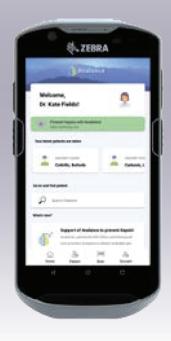

### Point of Care Mobile Technology & Predictive Analytics

Enable proactive treatment and reduce the risk of sepsis-associated mortality and morbidity, leveraging predictive analytics at the point of care.

### Features / Benefits

- Predict and identify high risk patients in critical and timely manner
- Develop sepsis detection protocol for the emergency department (ED)
- Deliver treatment during the critical early intervention period
- Improve infection controls with medical devices designed to reduce transmitting infections.