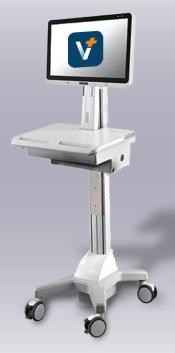

## Features & Benefits

- Mobile cart is slim and lightweight allowing for one-handed mobility and adjustable height
- Pair the cart with the medical grade All in One to provide complete virtual patient care
- Touchscreen computers feature anti-microbial properties and are available in screen sizes from 15in to 24in
- Hot-swap battery feature to ensure uninterrupted power management
- 4-bay battery charging station