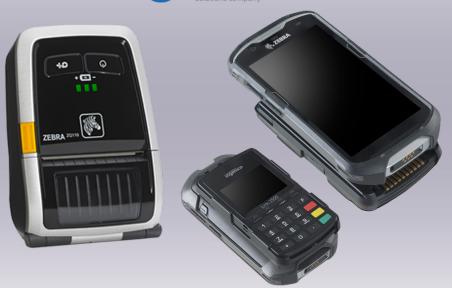

## PRODUCTS INCLUDED:

- Zebra TC57 Mobile Computer with Cellular
- Zebra Mobile Receipt Printer
- SpacePole Mobile Payment Sled for TC5x
- Ingenico Payment Terminal

## Make Carry Out and Curbside Pickup Easier

This solution is comprised of a Zebra mobile hand-held computer with a Zebra mobile receipt printer partnered with SpacePole's adapter and Ingenico's terminal to make a mobile solution that can be used for carry out/curbside pickup as well as line busting solutions. This can be used in restaurants as well as grocery and any location that desires a mobile pickup or linebusting solution (in-store grocery as well as drive-thru locations like fastfood)

## Features & Benefits

- Rugged solution for carry out/line-busting solutions
- Android ready, so compatible with most PoS software
- Ability to take credit card payments
- This particular mobile handheld features cellular capabilities should WiFi not be available or too distant from the primary location