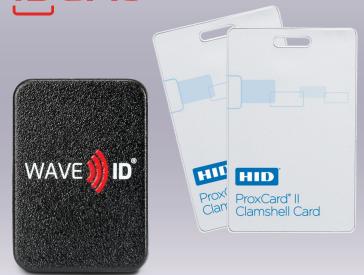

## PRODUCTS INCLUDED:

- rf IDEAS, Wave Id Nano 82 Series, HID
  Prox, Black Vertical Usb Reader (V2)
- rf IDEAS, HID ProxCard II Clamshell Card

## THE PERFECT SOLUTION FOR TECHNICIANS ON THE GO

The WAVE ID Nano reader for 125 kHz badges provides plug-and-play functionality to read keystroke data from ID badges. rf IDEAS provides quick, reliable SSO access to laptops and EHRs in a portable format for technicians and caregivers on the go.

## **FEATURES AND BENEFITS**

- Small form factor for quick USB plugin
- Plug-and-play functionality
- Ideal for on-the-go access
- Works with nearly all 125 kHz technologies